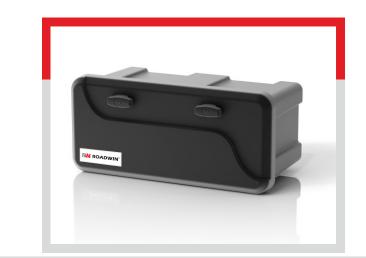

### **TOOLBOXES**

| Roadwin | Length | Height | Deepness | Capacity | Kit number |
|---------|--------|--------|----------|----------|------------|
|         |        | mm     |          | liters   |            |
| A19106  | 500    | 350    | 300      | 30,5     | -          |
| A19107  | 500    | 350    | 400      | 41,5     | -          |
| A19108  | 600    | 415    | 460      | 74       | -          |
| A19101  | 620    | 360    | 610      | 80       | A19201     |
| A19102  | 650    | 500    | 480      | 120      | A19202     |
| A19109  | 750    | 350    | 300      | 47,5     | -          |
| A19110  | 750    | 350    | 450      | 74,5     | -          |
| A19103  | 800    | 500    | 480      | 155      | A19203     |
| A19112  | 826    | 500    | 470      | 127      | -          |
| A19111  | 900    | 367    | 450      | 90       | -          |
| A19104  | 1000   | 500    | 480      | 195      | A19204     |
| A19105  | 1200   | 500    | 480      | 205      | A19205     |

| R | Roadwin | Length | Height | Deepness | Capacity | Kit number |
|---|---------|--------|--------|----------|----------|------------|
|   |         |        | mm     |          | liters   |            |
| A | 19120   | 550    | 250    | 295      | 23       | -          |