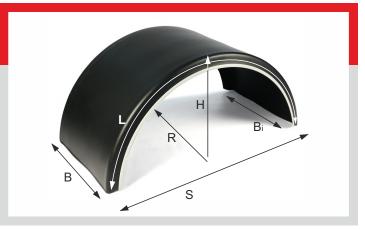

### **MUDGUARDS**

| Roadwin | Bi  | В   | R   | L    | S    | Н   | Edge |
|---------|-----|-----|-----|------|------|-----|------|
|         |     |     |     | mm   |      |     |      |
| A19001  | 670 | 680 | 685 | 2090 | 1375 | 660 | 75   |
| A19002  | 450 | 460 | 640 | 1930 | 1280 | 600 | 70   |