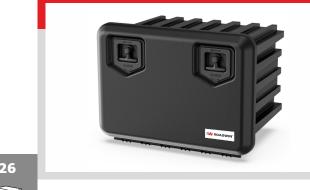

### **TOOLBOXES**

| Roadwin | Length | Height | Deepness | Capacity | Kit number |
|---------|--------|--------|----------|----------|------------|
|         |        | mm     |          | liters   |            |
| A19106  | 500    | 350    | 300      | 30,5     | -          |
| A19107  | 500    | 350    | 400      | 41,5     | -          |
| A19108  | 600    | 415    | 460      | 74       | -          |
| A19101  | 620    | 360    | 610      | 80       | A19201     |
| A19102  | 650    | 500    | 480      | 120      | A19202     |
| A19109  | 750    | 350    | 300      | 47,5     | -          |
| A19110  | 750    | 350    | 450      | 74,5     | -          |
| A19103  | 800    | 500    | 480      | 155      | A19203     |
| A19112  | 826    | 500    | 470      | 127      | -          |
| A19111  | 900    | 367    | 450      | 90       | -          |
| A19104  | 1000   | 500    | 480      | 195      | A19204     |
| A19105  | 1200   | 500    | 480      | 205      | A19205     |

### A19130

| _ | Lenght     |        | 685 |
|---|------------|--------|-----|
|   | Height     | mm     | 500 |
|   | Deepness   |        | 500 |
|   | Capacity   | liters | 109 |
|   | Kit number |        | -   |