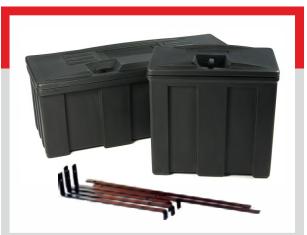

### **TOOLBOXES**

| Roadwin | Length | Height | Deepness | Capacity | Kit number |
|---------|--------|--------|----------|----------|------------|
|         |        | mm     |          | liters   |            |
| A19106  | 500    | 350    | 300      | 30,5     | -          |
| A19107  | 500    | 350    | 400      | 41,5     | -          |
| A19108  | 600    | 415    | 460      | 74       | -          |
| A19101  | 620    | 360    | 610      | 80       | A19201     |
| A19102  | 650    | 500    | 480      | 120      | A19202     |
| A19109  | 750    | 350    | 300      | 47,5     | -          |
| A19110  | 750    | 350    | 450      | 74,5     | -          |
| A19103  | 800    | 500    | 480      | 155      | A19203     |
| A19112  | 826    | 500    | 470      | 127      | -          |
| A19111  | 900    | 367    | 450      | 90       | -          |
| A19104  | 1000   | 500    | 480      | 195      | A19204     |
| A19105  | 1200   | 500    | 480      | 205      | A19205     |