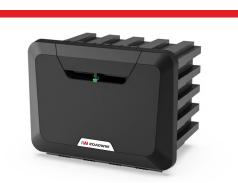

### **TOOLBOXES**

| Roadwin | Length | Height | Deepness | Capacity | Kit number |
|---------|--------|--------|----------|----------|------------|
|         |        | mm     |          | liters   |            |
| A19106  | 500    | 350    | 300      | 30,5     | -          |
| A19107  | 500    | 350    | 400      | 41,5     | -          |
| A19108  | 600    | 415    | 460      | 74       | -          |
| A19101  | 620    | 360    | 610      | 80       | A19201     |
| A19102  | 650    | 500    | 480      | 120      | A19202     |
| A19109  | 750    | 350    | 300      | 47,5     | -          |
| A19110  | 750    | 350    | 450      | 74,5     | -          |
| A19103  | 800    | 500    | 480      | 155      | A19203     |
| A19112  | 826    | 500    | 470      | 127      | -          |
| A19111  | 900    | 367    | 450      | 90       | -          |
| A19104  | 1000   | 500    | 480      | 195      | A19204     |
| A19105  | 1200   | 500    | 480      | 205      | A19205     |

#### A19140

| Lenght     |        | 660 |
|------------|--------|-----|
| Height     | mm     | 515 |
| Deepness   |        | 460 |
| Capacity   | liters | 92  |
| Kit number |        | -   |