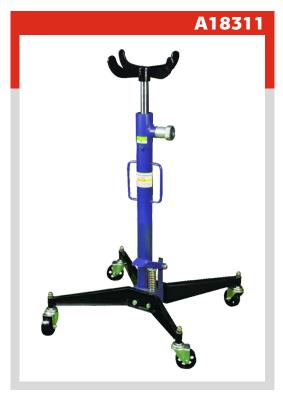

### **TRANSMISSION JACK**

| Roadwin            | A18311       |
|--------------------|--------------|
| Capacity, tons     | 0.5          |
| Minimal height, mm | 1100         |
| Maximum height, mm | 1900         |
| Box size, mm       | 1050x250x270 |