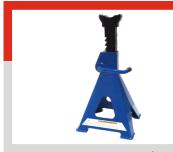

#### A18301

#### A18302

| Roadwin | Capacity,<br>tons | Minimal<br>height, mm | Lifting<br>height, mm | Maximum<br>height, mm | Box size, mm |
|---------|-------------------|-----------------------|-----------------------|-----------------------|--------------|
| A18301  | 6                 | 395                   | 210                   | 605                   | 275x245x425  |
| A18302  | 12                | 487                   | 261                   | 748                   | 275x245x425  |