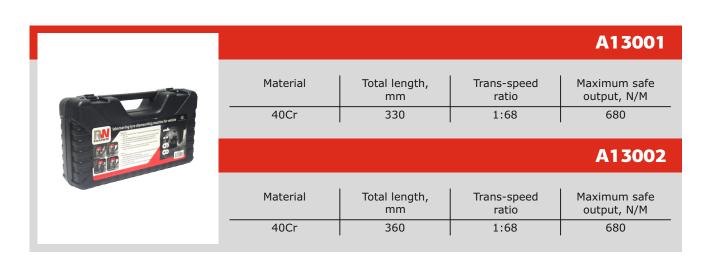

### **LABOUR-SAVING TYRE DISMOUNTING TOOL**

Labour-saving dismounting tool is a newly designed wheel wrench for truck tires or car tires by using less labor to reach a sufficient output torque.