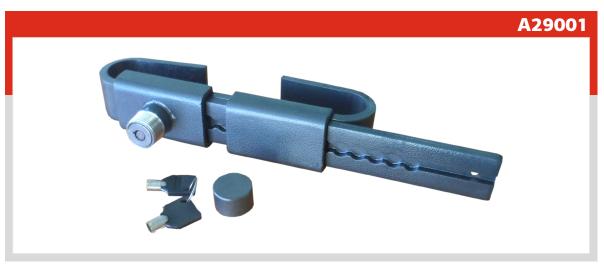

### **LOCKS**

A steel door lock for refrigerated trailer or semi-trailer.

An anti-theft steel lock for a fuel tank, diameter 60mm.

An anti-theft steel lock for a fuel tank, diameter 80mm.