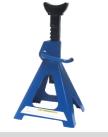

#### A18301

#### A18302

| Roadwin | Capacity,<br>tons | Minimal<br>height, mm | Lifting<br>height, mm | Maximum<br>height, mm | Box size, mm |
|---------|-------------------|-----------------------|-----------------------|-----------------------|--------------|
| A18301  | 6                 | 395                   | 210                   | 605                   | 275x245x425  |
| A18302  | 12                | 487                   | 261                   | 748                   | 275x245x425  |