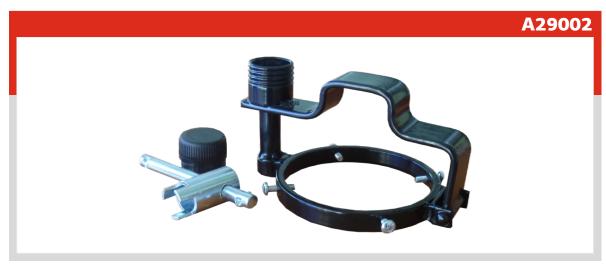

### **LOCKS**

A steel door lock for refrigerated trailer or semi-trailer.

An anti-theft steel lock for a fuel tank, diameter 60mm.

An anti-theft steel lock for a fuel tank, diameter 80mm.