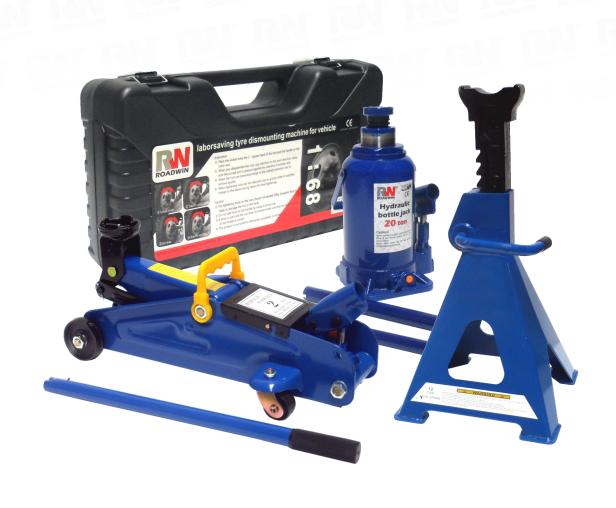

### **LABOUR-SAVING TYRE DISMOUNTING TOOL**

Labour-saving dismounting tool is a newly designed wheel wrench for truck tires or car tires by using less labor to reach a sufficient output torque.