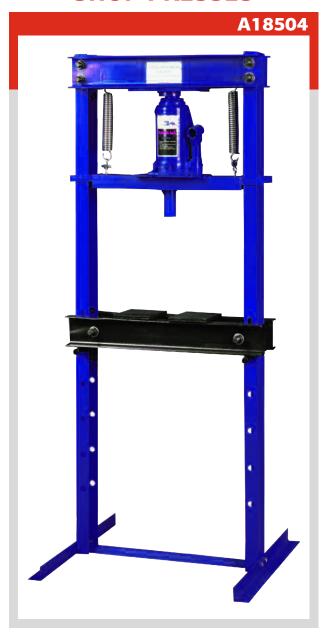

### **SHOP PRESSES**

| Roadwin           | A18504                             |
|-------------------|------------------------------------|
| Capacity, tons    | 30                                 |
| Working range, mm | 0-810                              |
| Box size, mm      | 1: 1690x160x1450<br>2: 980x300x190 |