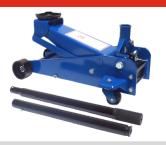

#### A18201

#### A18202

| Roadwin | Capacity,<br>tons | Minimal<br>height, mm | Lifting<br>height, mm | Maximum<br>height, mm | Box size, mm |
|---------|-------------------|-----------------------|-----------------------|-----------------------|--------------|
| A18201  | 2                 | 135                   | 200                   | 335                   | 455x145x20   |
| A18202  | 3                 | 135                   | 360                   | 495                   | 670x375x20   |