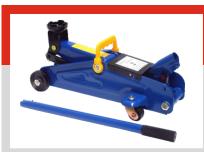

#### A18201

#### A18202

| Roadwin | Capacity,<br>tons | Minimal<br>height, mm | Lifting<br>height, mm | Maximum<br>height, mm | Box size, mm |
|---------|-------------------|-----------------------|-----------------------|-----------------------|--------------|
| A18201  | 2                 | 135                   | 200                   | 335                   | 455x145x20   |
| A18202  | 3                 | 135                   | 360                   | 495                   | 670x375x20   |