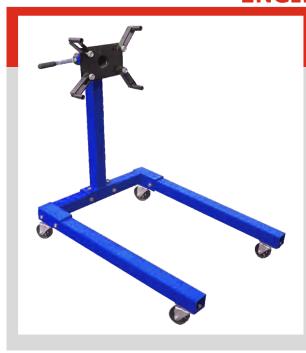

## **ENGINE STAND**

#### A18321

| Roadwin | Capacity,<br>tons | Center<br>height, mm | Box size, mm |
|---------|-------------------|----------------------|--------------|
| A18321  | 0.57              | 850                  | 790x275x210  |