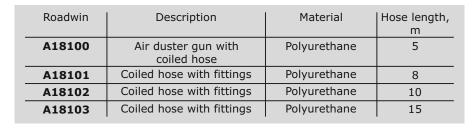

|
|-------------------|-----------------------------------|
| Capacity, tons    | 2                                 |
| Working range, mm | 0-1960                            |
| Box size, mm      | 1: 1460×700×80<br>2: 1250×270×160 |



### **SHOP PRESSES**



| Roadwin           | A18504                             |
|-------------------|------------------------------------|
| Capacity, tons    | 30                                 |
| Working range, mm | 0-810                              |
| Box size, mm      | 1: 1690x160x1450<br>2: 980x300x190 |





### **LOCKS**





A steel door lock for refrigerated trailer or semi-trailer.



An anti-theft steel lock for a fuel tank, diameter 60mm.



An anti-theft steel lock for a fuel tank, diameter 80mm.



### **CABIN CLEANING AIR COILS**