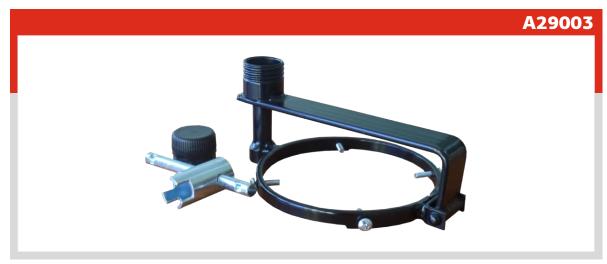

## **ENGINE STAND**

#### A18321

| Roadwin | Capacity,<br>tons | Center<br>height, mm | Box size, mm |
|---------|-------------------|----------------------|--------------|
| A18321  | 0.57              | 850                  | 790x275x210  |