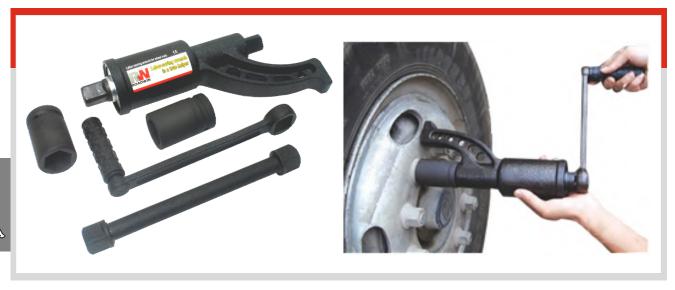

### **LABOUR-SAVING TYRE DISMOUNTING TOOL**

Labour-saving dismounting tool is a newly designed wheel wrench for truck tires or car tires by using less labor to reach a sufficient output torque.