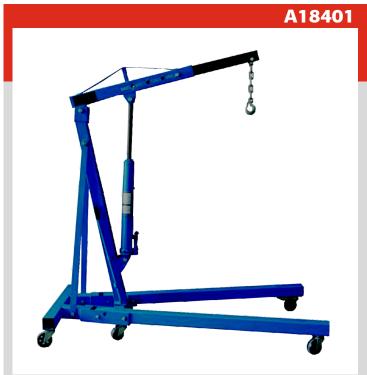

### **SHOP CRANE**

| Roadwin           | A18401                            |
|-------------------|-----------------------------------|
| Capacity, tons    | 2                                 |
| Working range, mm | 0-1960                            |
| Box size, mm      | 1: 1460×700×80<br>2: 1250×270×160 |