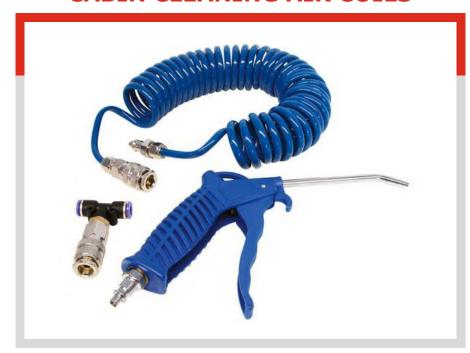

|
|-------------------|-----------------------------------|
| Capacity, tons    | 2                                 |
| Working range, mm | 0-1960                            |
| Box size, mm      | 1: 1460×700×80<br>2: 1250×270×160 |



### **SHOP PRESSES**



| Roadwin           | A18504                             |
|-------------------|------------------------------------|
| Capacity, tons    | 30                                 |
| Working range, mm | 0-810                              |
| Box size, mm      | 1: 1690x160x1450<br>2: 980x300x190 |





### **LOCKS**





A steel door lock for refrigerated trailer or semi-trailer.



An anti-theft steel lock for a fuel tank, diameter 60mm.



An anti-theft steel lock for a fuel tank, diameter 80mm.



### **CABIN CLEANING AIR COILS**