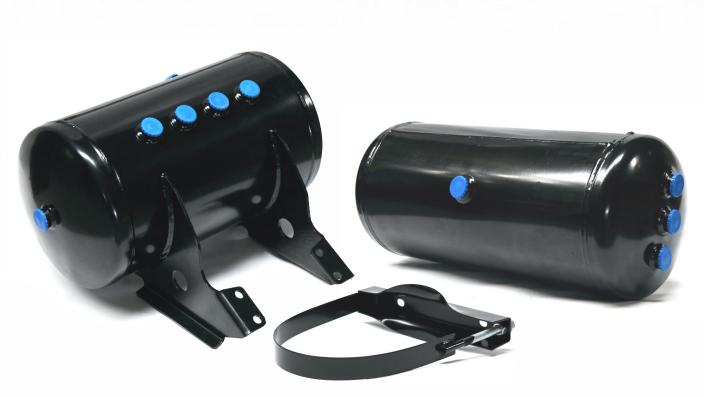

### A42001

| Suitable for | Dimensions, mm | Capacity, L |
|--------------|----------------|-------------|
| UNIVERSAL    | ø 276x592      | 30          |

### A42002

| Suitable for | Dimensions, mm         | Capacity, L |
|--------------|------------------------|-------------|
| UNIVERSAL    | ø 276x760<br>M22x1.5x4 | 40          |

## A42003

| Suitable for | Dimensions, mm | Capacity, L |
|--------------|----------------|-------------|
| UNIVERSAL    | ø 396x560      | 60          |
|              | M22x1.5        |             |